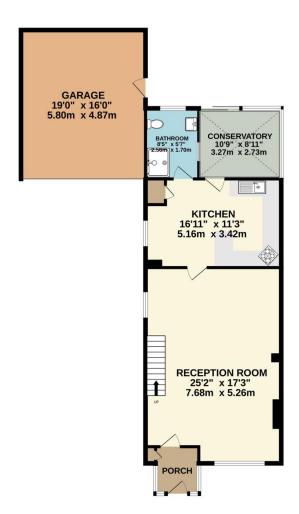

# **Main Bathroom** 7'1" x 5'5" (2.16m x 1.65m)

**Kitchen** 16'11" x 11'3" (5.16m x 3.43m)

**Reception Room** 25'2" x 17'3" (7.67m x 5.26m)

## **Garage** 19' x 16' (5.8m x 4.88m)

## Conservatory

10'9" x 8'11" (3.28m x 2.72m)

 GROUND FLOOR
 1ST FLOOR

 1122 sq.ft. (104.3 sq.m.) approx.
 419 sq.ft. (39.0 sq.m.) approx.

TOTAL FLOOR AREA; 1542 sq.ft. (143.2 sq.m.) approx.
What every utterful has been made to ensure the accuracy of the floorplan contained here, measurement of closs, veitorises and the statement of the statement. This plan is for illustrative purposes only and adhered the state of the statement. This plan is for illustrative purposes only and shall oble suced as such by any prospective purchaser. The services, systems and appliances shown have not been tested and no guarant as to their operability or feltinency can be given.