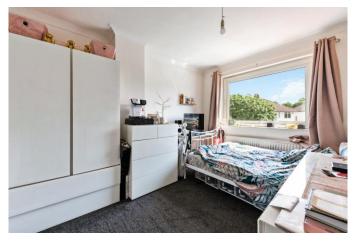

#### **Bedroom Two**

11'9" x 10'11" (3.58m x 3.33m)

#### **Bedroom Three**

8'7" x 7'11" (2.62m x 2.41m)