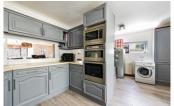

# **Main Bathroom** 7'1" x 5'5" (2.16m x 1.65m)

**Kitchen** 16'11" x 11'3" (5.16m x 3.43m)

**Reception Room** 25'2" x 17'3" (7.67m x 5.26m)