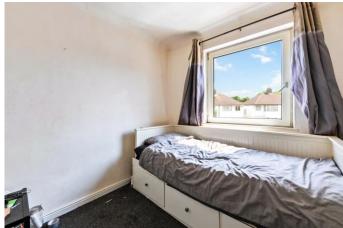

### **Bedroom One** 13'2" x 10'11" (4.01m x 3.33m)

#### **Bedroom Two**

11'9" x 10'11" (3.58m x 3.33m)

#### **Bedroom Three**

8'7" x 7'11" (2.62m x 2.41m)