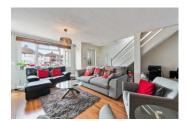

# **Main Bathroom** 7'1" x 5'5" (2.16m x 1.65m)

**Kitchen** 16'11" x 11'3" (5.16m x 3.43m)

**Reception Room** 25'2" x 17'3" (7.67m x 5.26m)