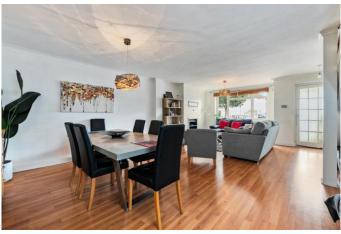

# **Main Bathroom** 7'1" x 5'5" (2.16m x 1.65m)

**Kitchen** 16'11" x 11'3" (5.16m x 3.43m)

**Reception Room** 25'2" x 17'3" (7.67m x 5.26m)