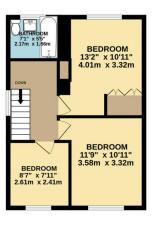

# **Main Bathroom** 7'1" x 5'5" (2.16m x 1.65m)

**Kitchen** 16'11" x 11'3" (5.16m x 3.43m)

**Reception Room** 25'2" x 17'3" (7.67m x 5.26m)

### **Bedroom One** 13'2" x 10'11" (4.01m x 3.33m)

#### **Bedroom Two**

11'9" x 10'11" (3.58m x 3.33m)

#### **Bedroom Three**

8'7" x 7'11" (2.62m x 2.41m)