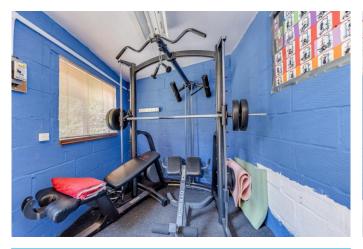

Bedroom One 10'5" x 10'3" (3.18m x 3.12m)

Your View...

**Bedroom Two** 10'3" x 10' (3.12m x 3.05m)

Bedroom Three

6'4" x 5'10" (1.93m x 1.78m)

Garden

26'3" x 25'4" (8m x 7.72m)

Gym

13'6" x 6'8" (4.11m x 2.03m)