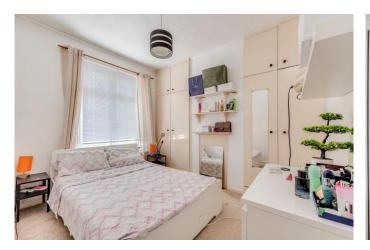

Bedroom One 10'5" x 10'3" (3.18m x 3.12m)

Your View...

**Bedroom Two** 10'3" x 10' (3.12m x 3.05m)

Bedroom Three

6'4" x 5'10" (1.93m x 1.78m)

Garden

26'3" x 25'4" (8m x 7.72m)

Gym