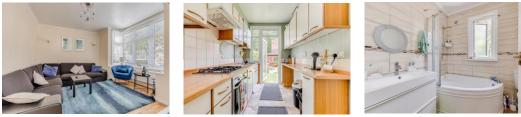

www.goodfellows.co.uk

**Entrance Hall** 

Living Room 12'3" x 11'2" (3.73m x 3.4m)

**Dining Room** 10'2" x 9'8" (3.1m x 2.95m)

**Kitchen** 10' x 6'7" (3.05m x 2m)

Games Room 15'6" x 14'4" (4.72m x 4.37m)

**Utility Room** 11'6" x 5'2" (3.5m x 1.57m)