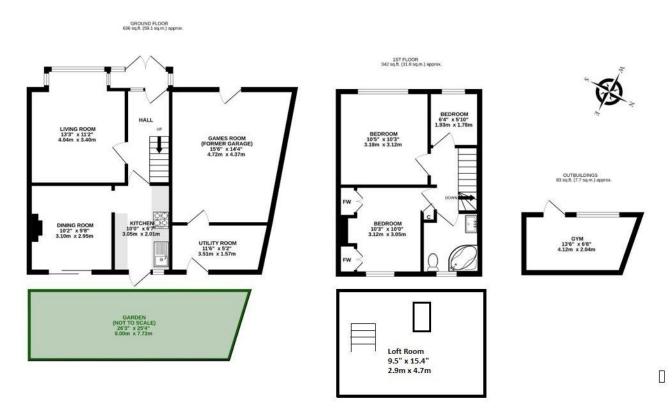

www.goodfellows.co.uk

**Entrance Hall** 

Living Room 12'3" x 11'2" (3.73m x 3.4m)

**Dining Room** 10'2" x 9'8" (3.1m x 2.95m)

**Kitchen** 10' x 6'7" (3.05m x 2m)

Games Room 15'6" x 14'4" (4.72m x 4.37m)

**Utility Room** 11'6" x 5'2" (3.5m x 1.57m)

Bedroom One 10'5" x 10'3" (3.18m x 3.12m)

Your View...

**Bedroom Two** 10'3" x 10' (3.12m x 3.05m)

Bedroom Three

6'4" x 5'10" (1.93m x 1.78m)

Garden

26'3" x 25'4" (8m x 7.72m)

Gym

13'6" x 6'8" (4.11m x 2.03m)

#### TOTAL SQ.FT/SQ.M INCLUDES GARAGE/OUTBUILDINGS

#### TOTAL APPROXIMATE FLOOR AREA 1206.3 SQ.FT. ( 112 SQM )

produced by www.darrylrixonphotography.co.uk for Goodfellows Estate Agents

Whilst care is taken in the production of this floorplan, its intended use is solely for layout guidance only to assist you when making a decision to physically view the property in person. Windows, door opening, appliances, fixtures & fittings are only approximate & not guaranteed. When making a legal commitment to purchase you should personally check all dimensions, shapes & room layouts before making a final decision that you may later be reliant upon.