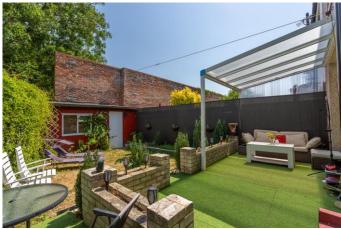

Bedroom One 10'5" x 10'3" (3.18m x 3.12m)

Your View...

**Bedroom Two** 10'3" x 10' (3.12m x 3.05m)

Bedroom Three

6'4" x 5'10" (1.93m x 1.78m)

Garden

26'3" x 25'4" (8m x 7.72m)

Gym