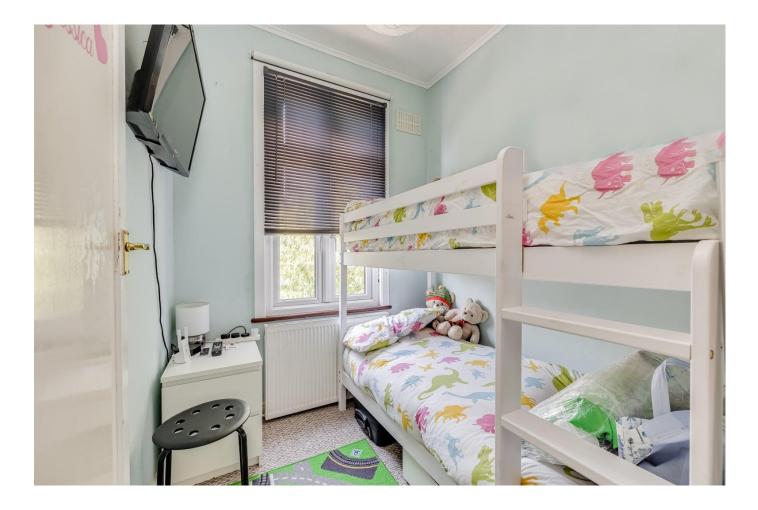

Bedroom One 10'5" x 10'3" (3.18m x 3.12m)

Your View...

**Bedroom Two** 10'3" x 10' (3.12m x 3.05m)

Bedroom Three

6'4" x 5'10" (1.93m x 1.78m)

Garden

26'3" x 25'4" (8m x 7.72m)

Gym