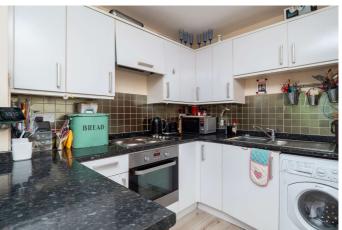

### Our view...

Situated in an ideal location for Stonecot Hill, is this large one double bedroom ground floor flat, complete with its own garage and a communal garden.

Internally, there is a welcoming communal entrance. The flat has underfloor heating in the bright open plan living area. The bedroom is a very nice size, which would fit a king size bed with further space for wardrobes etc. To complete the living accommodation, there is a contemporary bathroom and double glazing throughout.

**Living Room** 11'11" x 13'5" (3.63m x 4.1m)

**Kitchen** 9' x 9'8" (2.74m x 2.95m)

**Bedroom** 11'2" x 16'9" (3.4m x 5.1m) Bathroom 4'9" x 8' (1.45m x 2.44m)

Additional information Lease - 115 years. Service Charge - £1,752 pa Ground Rent - £100 pa