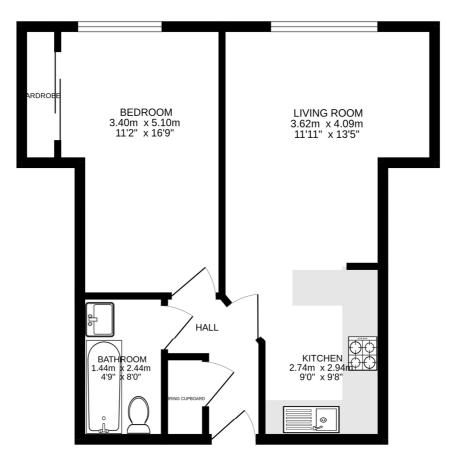

**Living Room** 11'11" x 13'5" (3.63m x 4.1m)

**Kitchen** 9' x 9'8" (2.74m x 2.95m)

**Bedroom** 11'2" x 16'9" (3.4m x 5.1m) Bathroom 4'9" x 8' (1.45m x 2.44m)

Additional information Lease - 115 years. Service Charge - £1,752 pa Ground Rent - £100 pa

Ground floor 40.6 sq.m. (437 sq.ft.) approx.

TOTAL FLOOR AREA : 40.6 sq.m. (437 sq.ft.) approx. ts are approximate. Not to scale. Illustrative pu Made with Metropix ©2024