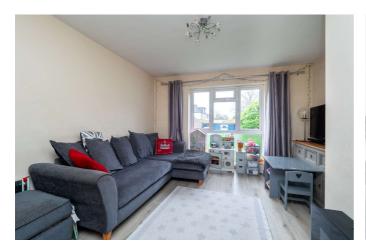

### Our view...

Situated in an ideal location for Stonecot Hill, is this large one double bedroom ground floor flat, complete with its own garage and a communal garden.

Internally, there is a welcoming communal entrance. The flat has underfloor heating in the bright open plan living area. The bedroom is a very nice size, which would fit a king size bed with further space for wardrobes etc. To complete the living accommodation, there is a contemporary bathroom and double glazing throughout.

**Living Room** 11'11" x 13'5" (3.63m x 4.1m)

**Kitchen** 9' x 9'8" (2.74m x 2.95m)

**Bedroom** 11'2" x 16'9" (3.4m x 5.1m) Bathroom 4'9" x 8' (1.45m x 2.44m)

Additional information Lease - 115 years. Service Charge - £1,752 pa Ground Rent - £100 pa