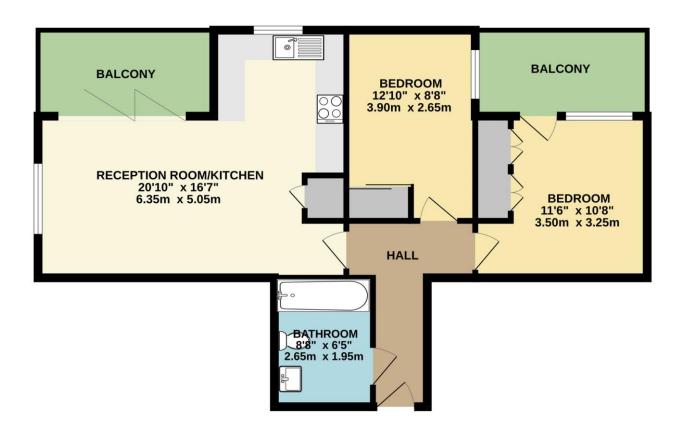

Asking Price: £425,000

- RESIDENTIAL SALES
- RESIDENTIAL LETTINGS
- PROPERTY
   MANAGEMENT
- FINANCIAL SERVICES
- LAND AND NEW HOMES
- CONVEYANCING

**Reception Room/ Kitchen** 20'10" x 16'7" (6.35m x 5.05m)

**Bedroom Two** 11'6" x 10'8" (3.5m x 3.25m)

### **Bathroom**

8'8" x 6'5" (2.64m x 1.96m)

### **Bedroom One**

12'10" x 8'8" (3.9m x 2.64m)

## FIRST FLOOR 640 sq.ft. (59.4 sq.m.) approx.

TOTAL FLOOR AREA: 640 sq.ft. (59.4 sq.m.) approx.

Whilst every attempt has been made to ensure the accuracy of the floorplan contained here, measurements of doors, windows, rooms and any other items are approximate and no responsibility is taken for any error, omission or mis-statement. This plan is for illustrative purposes only and should be used as such by any prospective purchaser. The services, systems and appliances shown have not been tested and no guarantee as to their operability or efficiency can be given. Made with Metropix ©2024