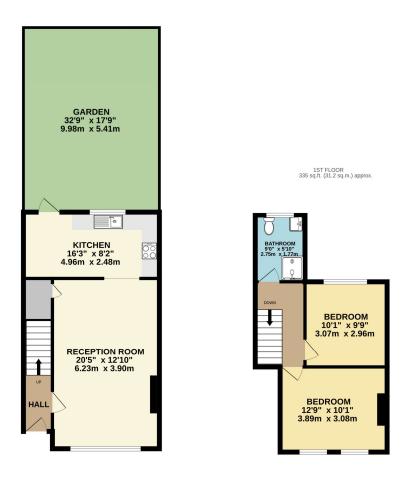

- RESIDENTIAL SALES
- RESIDENTIAL LETTINGS
- PROPERTY MANAGEMENT
- FINANCIAL SERVICES
- LAND AND NEW HOMES
- CONVEYANCING

**Entrance Hall** 

Bedroom One 12'9" x 10'1" (3.89m x 3.07m)

**Reception Room** 20'5" x 12'10" (6.22m x 3.9m)

**Bedroom Two** 10'1" x 9'9" (3.07m x 2.97m)

**Kitchen** 16'3" x 8'2" (4.95m x 2.5m) **Bathroom** 9' x 6'10" (2.74m x 2.08m)

## Garden

32'9" x 17'9" (9.98m x 5.4m)

GROUND FLOOR 451 sq.ft. (41.9 sq.m.) approx

#### **Floorplan Clause**

Measurements are approximate. Not to Scale. For Illustrative purposes only

**Goodfellows - Mitcham** 

7-8 Fairgreen Parade, London Road, Mitcham, CR4 3NA **T:** 020 8646 8686 mitcham@goodfellows.co.uk