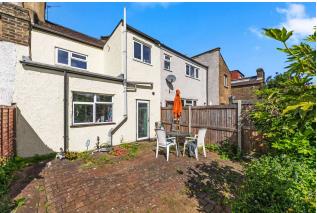

## Garden

32'9" x 17'9" (9.98m x 5.4m)

GROUND FLOOR 451 sq.ft. (41.9 sq.m.) approx