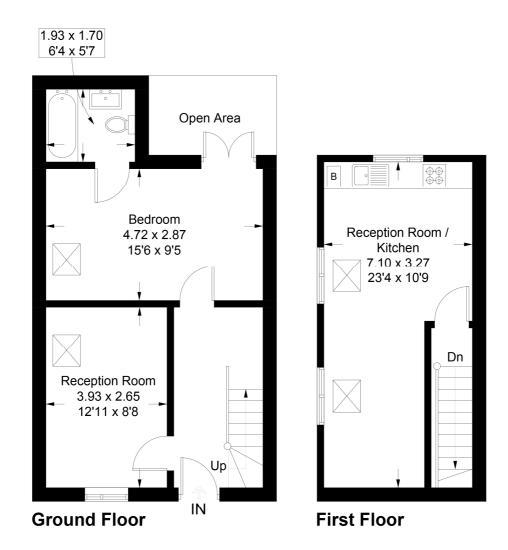

# **Ridge Road**

Approximate Gross Internal Area = 60.2 sq m / 648 sq ft

Illustration for identification purposes only, measurements are approximate, not to scale. floorplansUsketch.com © (ID1048070)

## **Floorplan Clause**

Measurements are approximate. Not to Scale. For Illustrative purposes only

30 Stonecot Hill, Sutton, Surrey, SM3 9HE
T: 020 8335 3535
sutton@goodfellows.co.uk

For full EPC please contact the branch www.goodfellows.co.uk