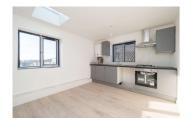

The ground floor consists of a good-sized double bedroom with a brand new En-suite bathroom, large study which can be used for a second bedroom or separate reception room and a door to your own patio. The first floor is where you will find a contemporary open plan kitchen/ living room. With multiple windows, creating a bright and welcoming living space.