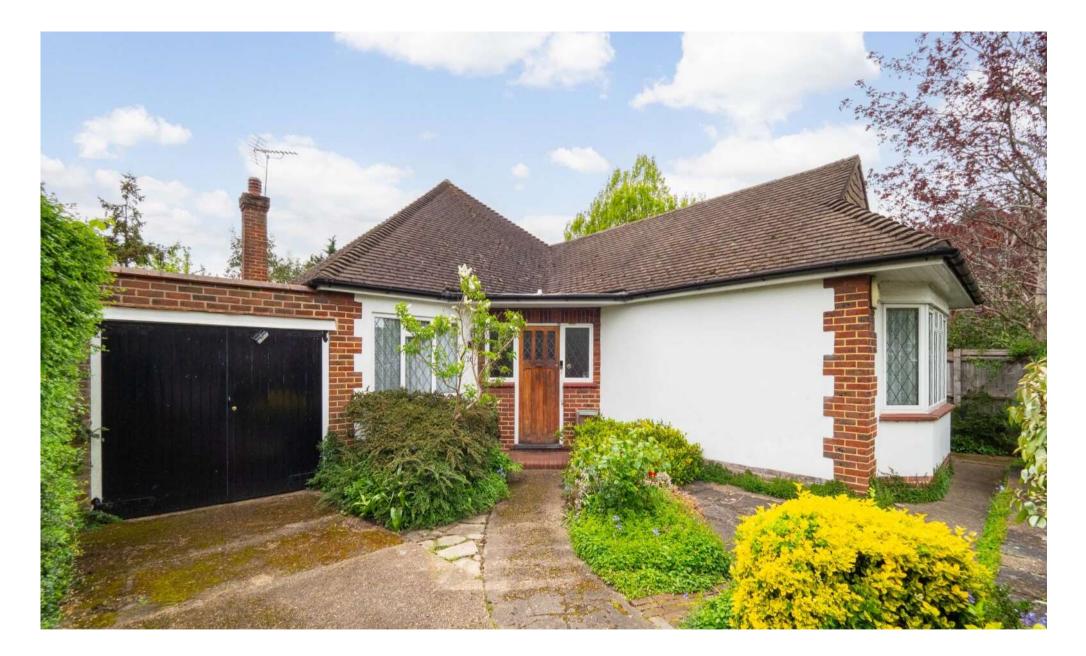

#### KEY FEATURES

Fine and Country are very excited to introduce to the market this extremely unique opportunity to purchase the only bungalow located in the sought after " Anne Boleyn's Walk" This well presented property offers good sized rooms throughout along with the potential to extend if required (stpp). On entering the property you are met by a welcoming hallway boasting the original parquet flooring. There is a separate reception room with double doors leading to the beautifully established secluded pretty rear garden. Alongside the reception room the fitted kitchen offers a selection of high and low base units providing plenty of storage space, along with some fitted appliances and a door providing access to the rear garden. The three bedrooms offer versatile usage and are complemented by a family shower room with separate w.c. Further benefits to this lovely home include established gardens to the front and rear, off street parking and the benefit of no onward chain.