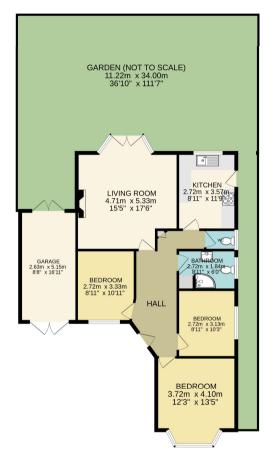

#### Fine & Country - Fine & Country Cheam

28 Ewell Road, Cheam, Sutton, Surrey, SM3 8BU T: 020 8770 3377 cheam@fineandcountry.com www.fineandcountry.com

Ground floor 94.2 sq.m. (1014 sq.ft.) approx.

TOTAL FLOOR AREA: 94.2 sq.m. (1014 sq.ft.) approx. Measurements are approximate. Not to scale. Illustrative purposes only Made with Metropix ©2024