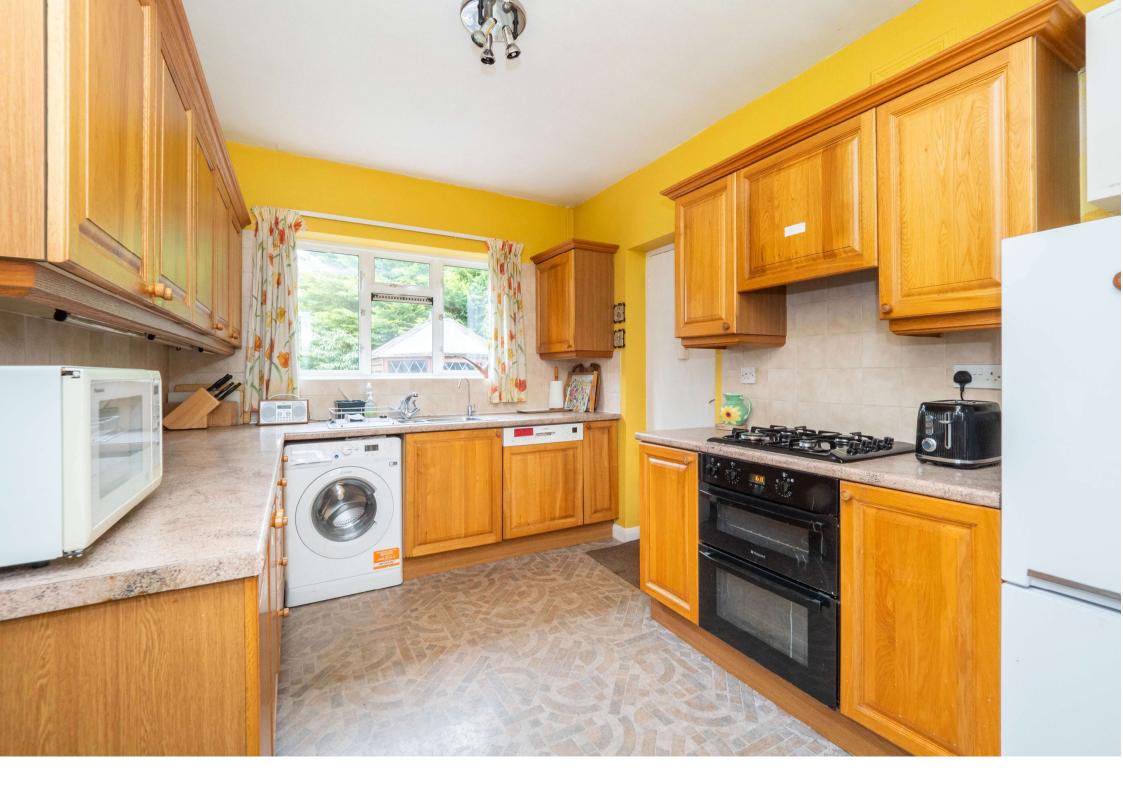

#### KEY FEATURES

Fine and Country are very excited to introduce to the market this extremely unique opportunity to purchase the only bungalow located in the sought after " Anne Boleyn's Walk" This well presented property offers good sized rooms throughout along with the potential to extend if required (stpp). On entering the property you are met by a welcoming hallway boasting the original parquet flooring. There is a separate reception room with double doors leading to the beautifully established secluded pretty rear garden. Alongside the reception room the fitted kitchen offers a selection of high and low base units providing plenty of storage space, along with some fitted appliances and a door providing access to the rear garden. The three bedrooms offer versatile usage and are complemented by a family shower room with separate w.c. Further benefits to this lovely home include established gardens to the front and rear, off street parking and the benefit of no onward chain.