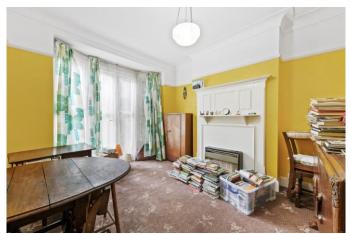

# **Bedroom Two** 11'9" x 10'11" (3.58m x 3.33m)

**Reception Room** 13'11" x 12'2" (4.24m x 3.7m)