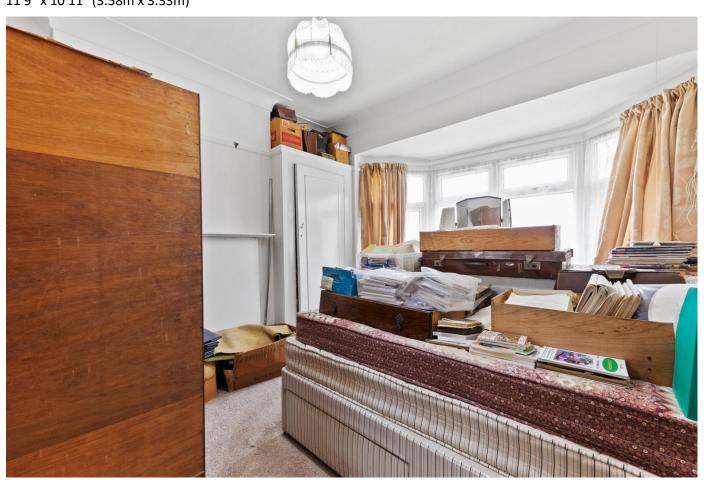

# **Bedroom Two** 11'9" x 10'11" (3.58m x 3.33m)

**Reception Room** 13'11" x 12'2" (4.24m x 3.7m)