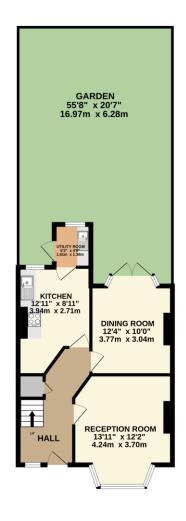

Freehold

www.goodfellows.co.uk

**Kitchen** 12'11" x 8'11" (3.94m x 2.72m)

# **Utility Room**

# **Dining Room** 12'4" x 10' (3.76m x 3.05m)

# **Bedroom Two** 11'9" x 10'11" (3.58m x 3.33m)

**Reception Room** 13'11" x 12'2" (4.24m x 3.7m)

### **Entrance Hall**

## Garden

55'8" x 20'7" (16.97m x 6.27m)

TOTAL FLOOR AREA: 903 sq.ft. (83.9 sq.m.) approx.

What every stierred has been made to ensure the accuracy of the follopian contained here, measurement of cloors, wholever the strength of t