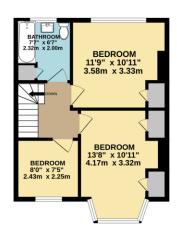

# **Bedroom One** 13'8" x 10'11" (4.17m x 3.33m)

# **Bedroom Two** 11'9" x 10'11" (3.58m x 3.33m)

**Reception Room** 13'11" x 12'2" (4.24m x 3.7m)

# **Bedroom Three** 8' x 7'5" (2.44m x 2.26m)

# **Bathroom** 7'1" x 6'7" (2.16m x 2m)