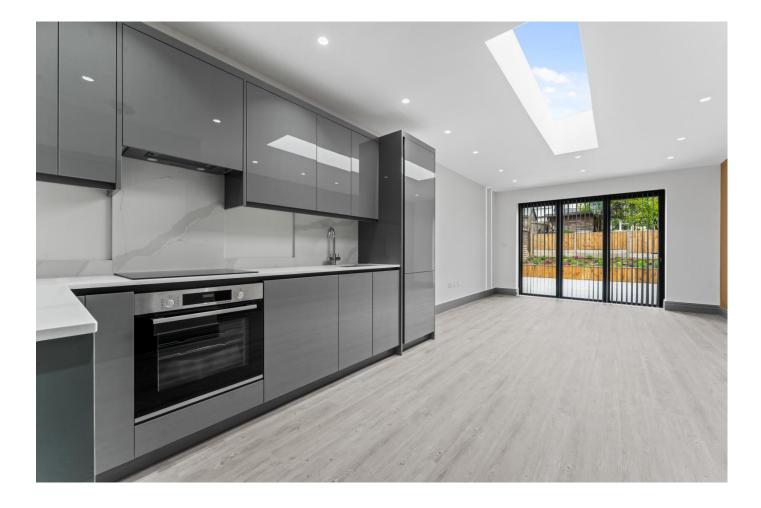

Entering the property you are welcomed by a bright hallway that leads to a large double bedroom with built in wardrobes, a modern and stylish bathroom and an open plan living/kitchen area with built in appliances, bi-folding doors and a large skylight which adds to the light in the property.

**Overview...** 

- RESIDENTIAL SALES
- RESIDENTIAL LETTINGS
- PROPERTY MANAGEMENT
- FINANCIAL SERVICES
- LAND AND NEW HOMES
- CONVEYANCING

Asking Price: £425,000

Share of Freehold

**Entrance Hall** 

**Kitchen / Living Room** 24'7" x 11'8" (7.5m x 3.56m)