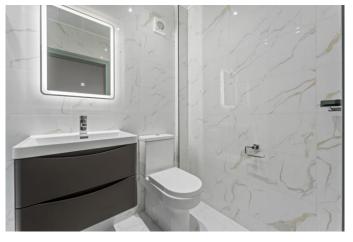

Entering the property you are welcomed by a bright hallway that leads to a large double bedroom with built in wardrobes, a modern and stylish bathroom and an open plan living/kitchen area with built in appliances, bi-folding doors and a large skylight which adds to the light in the property.

### Bathroom

7'9" x 4'1" (2.36m x 1.24m)