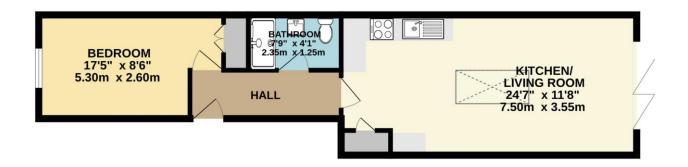

**Overview...** 

- RESIDENTIAL SALES
- RESIDENTIAL LETTINGS
- PROPERTY MANAGEMENT
- FINANCIAL SERVICES
- LAND AND NEW HOMES
- CONVEYANCING

Asking Price: £425,000

Share of Freehold

**Entrance Hall** 

**Kitchen / Living Room** 24'7" x 11'8" (7.5m x 3.56m)

**Bedroom** 17'5" x 8'6" (5.3m x 2.6m)

### Bathroom

7'9" x 4'1" (2.36m x 1.24m)

## **GROUND FLOOR** 508 sq.ft. (47.2 sq.m.) approx.

TOTAL FLOOR AREA : 508 sq.ft. (47.2 sq.m.) approx. st every attempt has been made to ensure the accuracy of the foorplan contained here, measuremen coors, windows, rooms and any other items are approximate and no responsibility is taken for any error ission or mis-statement. This plan is for illustrative purposes only and should be used as such by any pective purchaser. The services, systems and appliances shown have not been tested and no guarant as to their operability or efficiency can be given. Made with Metropix ©2024