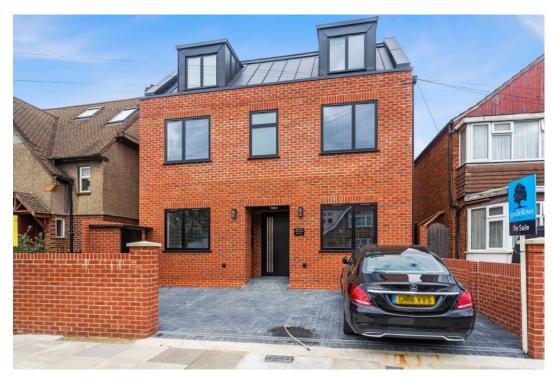

## Our view...

Goodfellows are pleased to present to the market this newly built larger than average ground floor apartment with its own private garden.

Newly built and immaculately presented throughout this property is the picture of modern living featuring underfloor heating throughout and solar panels that feed energy back into the property.

Further benefits of this property include a share of freehold, an allocated parking space and NO ONWARD CHAIN!

One Bedroom One Reception One Bathroom Ground Floor Private Garden Chain Free Council Tax Band E Local Authority Merton