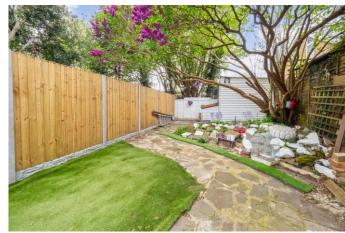

# Garden

Paving, astro turf, fencing, large shed to rear, rockery.

TOTAL FLOOR AREA: 20.0 sq.m. (215 sq.ft.) approx.

Aleasurements are approximate. Not to scale. Illustrative purposes only

Made with Metroptx ©2024