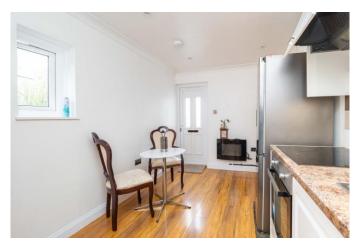

# **Living Room/ Kitchen**

8'3" x 14'2" (2.51m x 4.32m)

Double glazed window to side aspect, wooden flooring, a range of eye and base level units, integrated oven and hob, extractor hood, sink with drainer, space for washer dryer, downlighting under cupboards, power points.