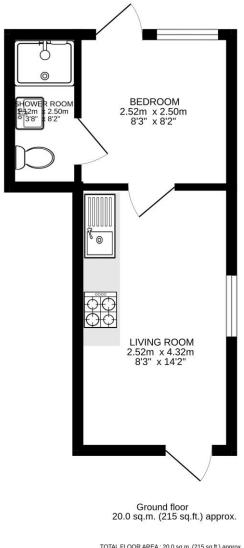

# **Living Room/ Kitchen**

8'3" x 14'2" (2.51m x 4.32m)

Double glazed window to side aspect, wooden flooring, a range of eye and base level units, integrated oven and hob, extractor hood, sink with drainer, space for washer dryer, downlighting under cupboards, power points.

#### **Bedroom**

8'3" x 8'2" (2.51m x 2.5m)

Double glazed window to rear aspect, power points, door leading out to garden.

### **Shower Room**

3'8" x 8'2" (1.12m x 2.5m)

Fully tiled bathroom, extractor fan, towel rail, shower, sink with mixer tap.

# Garden

Paving, astro turf, fencing, large shed to rear, rockery.

TOTAL FLOOR AREA: 20.0 sq.m. (215 sq.ft.) approx.

Aleasurements are approximate. Not to scale. Illustrative purposes only

Made with Metroptx ©2024