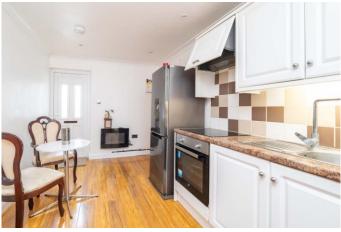

# **Living Room/ Kitchen**

8'3" x 14'2" (2.51m x 4.32m)

Double glazed window to side aspect, wooden flooring, a range of eye and base level units, integrated oven and hob, extractor hood, sink with drainer, space for washer dryer, downlighting under cupboards, power points.