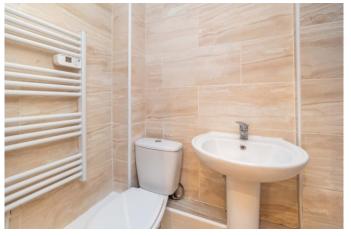

### **Shower Room**

3'8" x 8'2" (1.12m x 2.5m)

Fully tiled bathroom, extractor fan, towel rail, shower, sink with mixer tap.