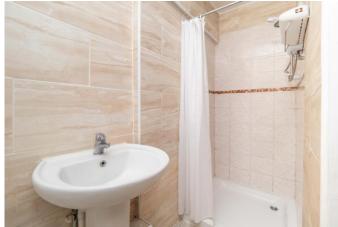

### **Shower Room**

3'8" x 8'2" (1.12m x 2.5m)

Fully tiled bathroom, extractor fan, towel rail, shower, sink with mixer tap.