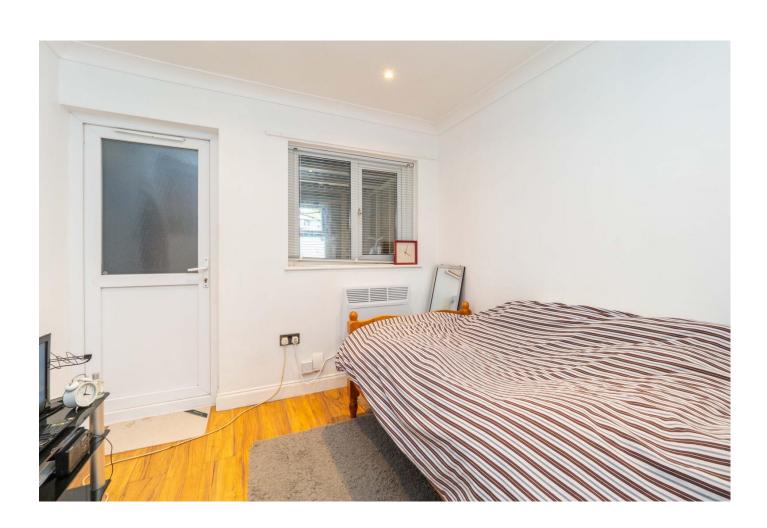

#### **Bedroom**

8'3" x 8'2" (2.51m x 2.5m)

Double glazed window to rear aspect, power points, door leading out to garden.