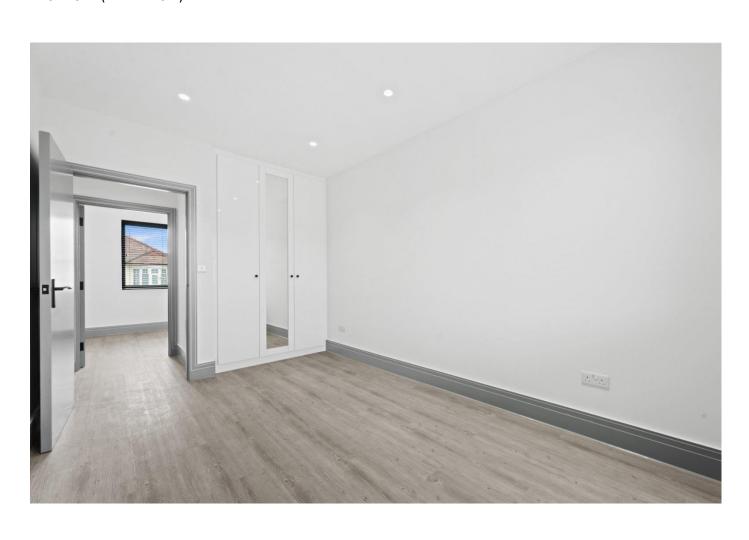

### **Bedroom**

14'5" x 8'2" (4.4m x 2.5m)

**Study** 10'2" x 9'2" (3.1m x 2.8m)