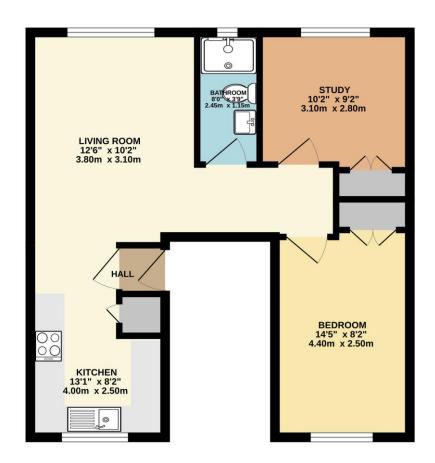

## Kitchen

13'1" x 8'2" (4m x 2.5m)

## **Living Room**

12'6" x 10'2" (3.8m x 3.1m)

### **Bedroom**

14'5" x 8'2" (4.4m x 2.5m)

**Study** 10'2" x 9'2" (3.1m x 2.8m)

## **Bathroom**

8' x 3'9" (2.44m x 1.14m)

### FIRST FLOOR 494 sq.ft. (45.9 sq.m.) approx.

TOTAL FLOOR AREA: 494 sq.ft. (45.9 sq.m.) approx.

While it every attent has been made to ensure the accuracy of the floorplant contained here, measurement of store; authorizes, another than a store of the store and the store of the store and the store a