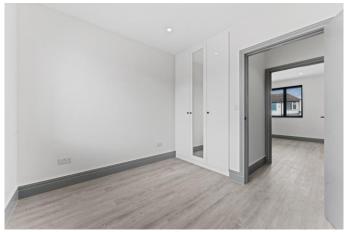

### **Bedroom**

14'5" x 8'2" (4.4m x 2.5m)

**Study** 10'2" x 9'2" (3.1m x 2.8m)