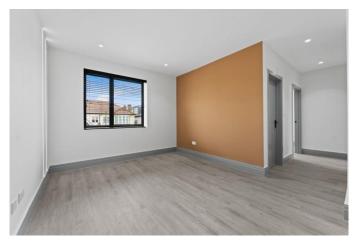

Newly built and immaculately presented throughout this property is the picture of modern living featuring underfloor heating throughout and solar panels that feed energy back into the property.

Entering the property, you are welcomed by an entrance lobby which leads into the bright and airy living room/kitchen area that benefits from dual aspect windows. Additionally, the property boasts a modern and stylish shower room, a large double bedroom with built in wardrobes and an additional study room.

### **Bedroom**

14'5" x 8'2" (4.4m x 2.5m)

**Study** 10'2" x 9'2" (3.1m x 2.8m)