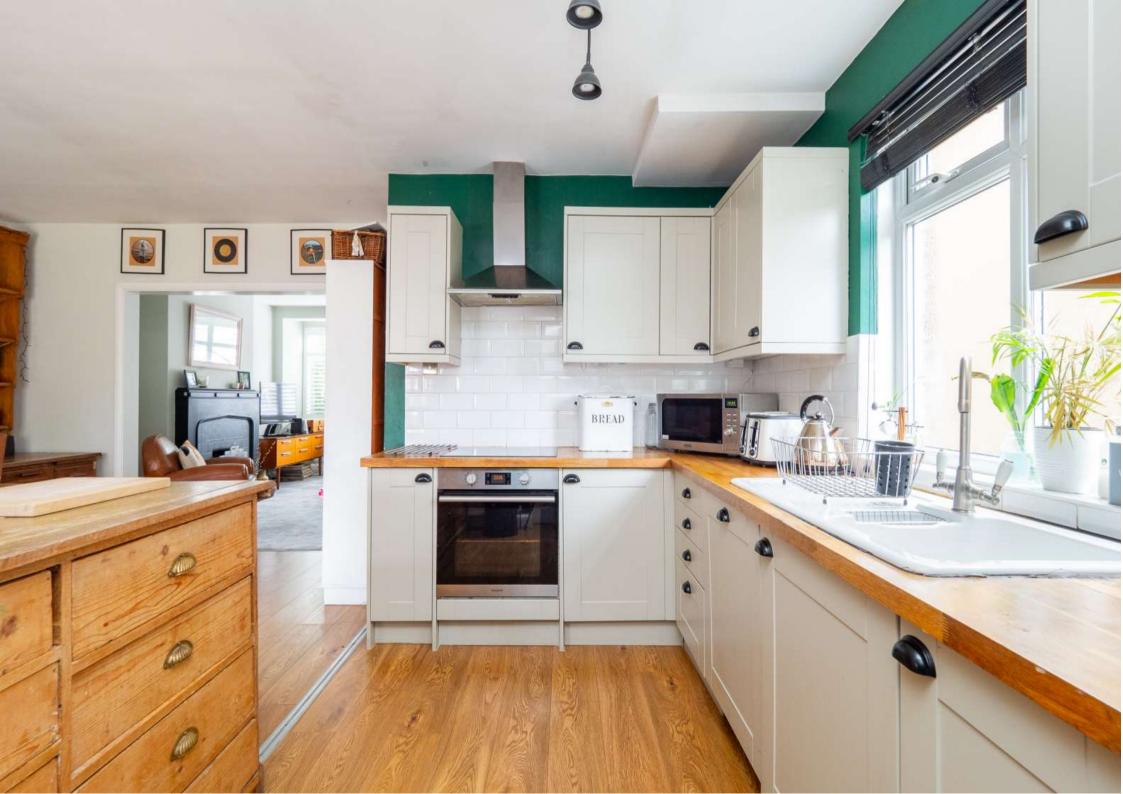

#### KEY FEATURES

An exciting opportunity to purchase a three bedroom semi detached house with plenty of period charm, located between Carshalton and Wallington.

On the ground floor there are two separate reception areas, leading into a family kitchen with separate utility room and downstairs W.C. There is a useful play room at the end of the kitchen, which means you can watch your children whilst you cook! On the first floor there are two light and airy double bedrooms as well as a smaller single, together with a four piece family bathroom. There is a separate shower and luxurious roll top bath perfect for relaxing at the end of a long day! Working from home is a breeze with an office at the end of the garden which can also accommodate any occasional overnight guests! Benefits include atmospheric triple glazing, off street parking and mature rear garden. The area is very popular with families due to the proximity of local schools, including Wallington County Grammar School which is