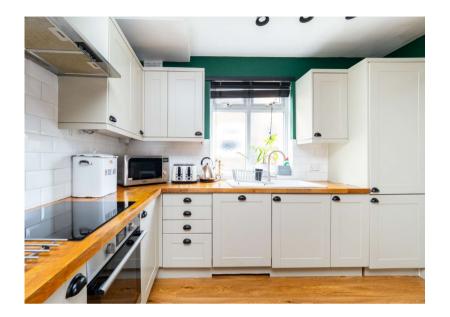

#### KEY FEATURES

An exciting opportunity to purchase a three bedroom semi detached house with plenty of period charm, located between Carshalton and Wallington.

On the ground floor there are two separate reception areas, leading into a family kitchen with separate utility room and downstairs W.C. There is a useful play room at the end of the kitchen, which means you can watch your children whilst you cook! On the first floor there are two light and airy double bedrooms as well as a smaller single, together with a four piece family bathroom. There is a separate shower and luxurious roll top bath perfect for relaxing at the end of a long day! Working from home is a breeze with an office at the end of the garden which can also accommodate any occasional overnight guests! Benefits include atmospheric triple glazing, off street parking and mature rear garden. The area is very popular with families due to the proximity of local schools, including Wallington County Grammar School which is