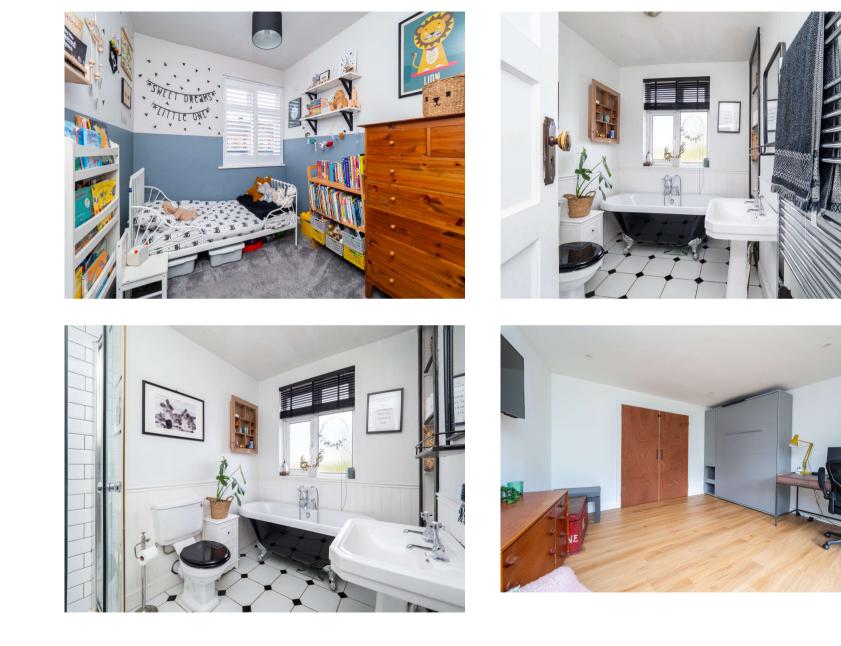

#### KEY FEATURES

An exciting opportunity to purchase a three bedroom semi detached house with plenty of period charm, located between Carshalton and Wallington.

On the ground floor there are two separate reception areas, leading into a family kitchen with separate utility room and downstairs W.C. There is a useful play room at the end of the kitchen, which means you can watch your children whilst you cook! On the first floor there are two light and airy double bedrooms as well as a smaller single, together with a four piece family bathroom. There is a separate shower and luxurious roll top bath perfect for relaxing at the end of a long day! Working from home is a breeze with an office at the end of the garden which can also accommodate any occasional overnight guests! Benefits include atmospheric triple glazing, off street parking and mature rear garden. The area is very popular with families due to the proximity of local schools, including Wallington County Grammar School which is