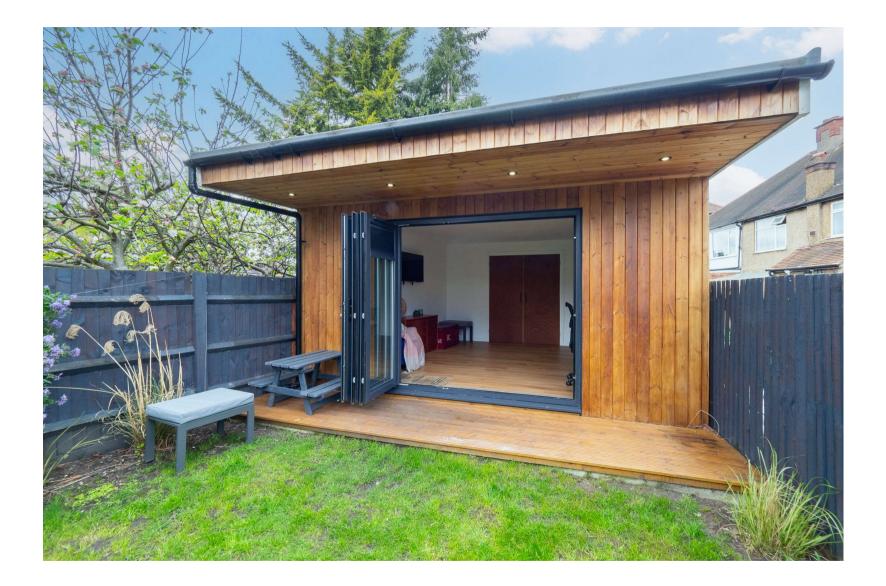

#### KEY FEATURES

An exciting opportunity to purchase a three bedroom semi detached house with plenty of period charm, located between Carshalton and Wallington.

On the ground floor there are two separate reception areas, leading into a family kitchen with separate utility room and downstairs W.C. There is a useful play room at the end of the kitchen, which means you can watch your children whilst you cook! On the first floor there are two light and airy double bedrooms as well as a smaller single, together with a four piece family bathroom. There is a separate shower and luxurious roll top bath perfect for relaxing at the end of a long day! Working from home is a breeze with an office at the end of the garden which can also accommodate any occasional overnight guests! Benefits include atmospheric triple glazing, off street parking and mature rear garden. The area is very popular with families due to the proximity of local schools, including Wallington County Grammar School which is