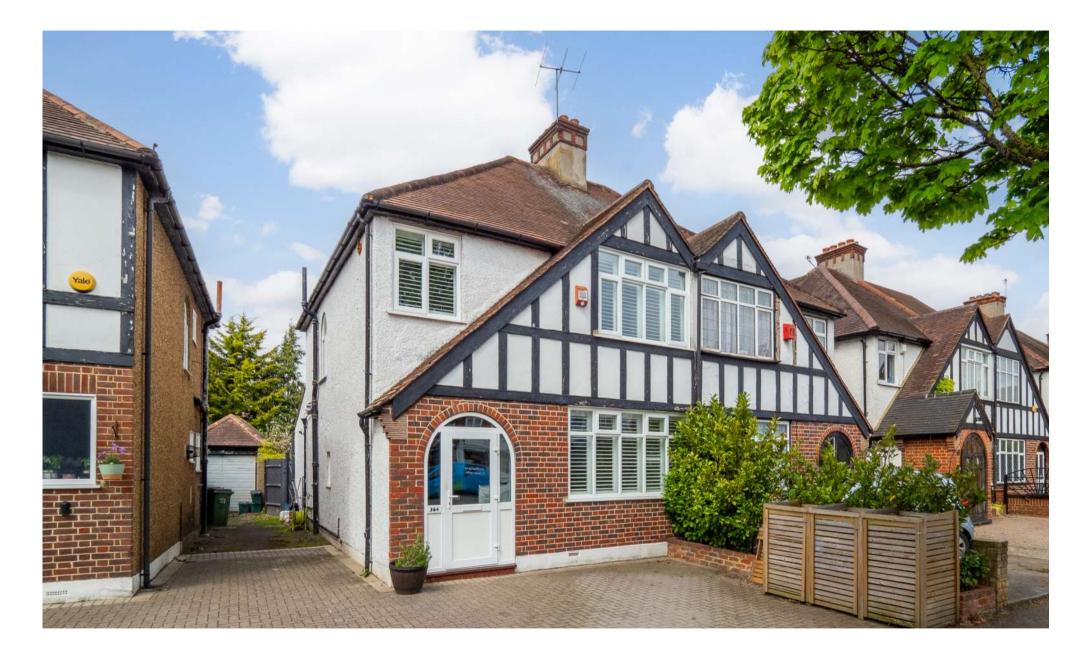

#### KEY FEATURES

An exciting opportunity to purchase a three bedroom semi detached house with plenty of period charm, located between Carshalton and Wallington.

On the ground floor there are two separate reception areas, leading into a family kitchen with separate utility room and downstairs W.C. There is a useful play room at the end of the kitchen, which means you can watch your children whilst you cook! On the first floor there are two light and airy double bedrooms as well as a smaller single, together with a four piece family bathroom. There is a separate shower and luxurious roll top bath perfect for relaxing at the end of a long day! Working from home is a breeze with an office at the end of the garden which can also accommodate any occasional overnight guests! Benefits include atmospheric triple glazing, off street parking and mature rear garden. The area is very popular with families due to the proximity of local schools, including Wallington County Grammar School which is