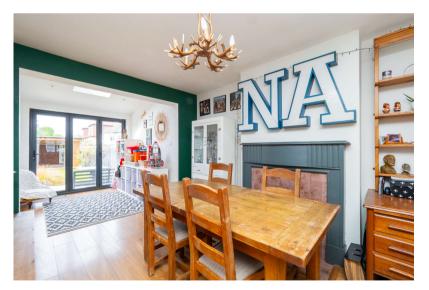

#### KEY FEATURES

An exciting opportunity to purchase a three bedroom semi detached house with plenty of period charm, located between Carshalton and Wallington.

On the ground floor there are two separate reception areas, leading into a family kitchen with separate utility room and downstairs W.C. There is a useful play room at the end of the kitchen, which means you can watch your children whilst you cook! On the first floor there are two light and airy double bedrooms as well as a smaller single, together with a four piece family bathroom. There is a separate shower and luxurious roll top bath perfect for relaxing at the end of a long day! Working from home is a breeze with an office at the end of the garden which can also accommodate any occasional overnight guests! Benefits include atmospheric triple glazing, off street parking and mature rear garden. The area is very popular with families due to the proximity of local schools, including Wallington County Grammar School which is