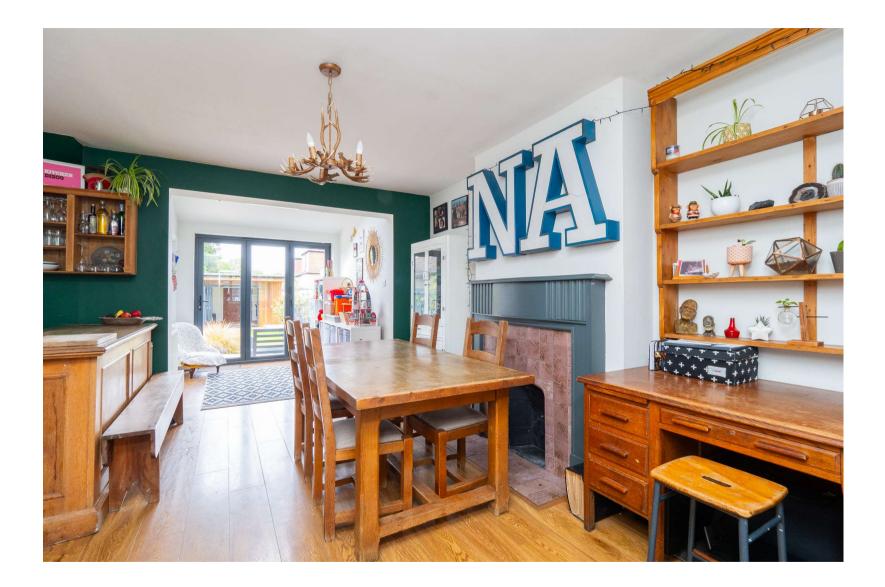

#### KEY FEATURES

An exciting opportunity to purchase a three bedroom semi detached house with plenty of period charm, located between Carshalton and Wallington.

On the ground floor there are two separate reception areas, leading into a family kitchen with separate utility room and downstairs W.C. There is a useful play room at the end of the kitchen, which means you can watch your children whilst you cook! On the first floor there are two light and airy double bedrooms as well as a smaller single, together with a four piece family bathroom. There is a separate shower and luxurious roll top bath perfect for relaxing at the end of a long day! Working from home is a breeze with an office at the end of the garden which can also accommodate any occasional overnight guests! Benefits include atmospheric triple glazing, off street parking and mature rear garden. The area is very popular with families due to the proximity of local schools, including Wallington County Grammar School which is