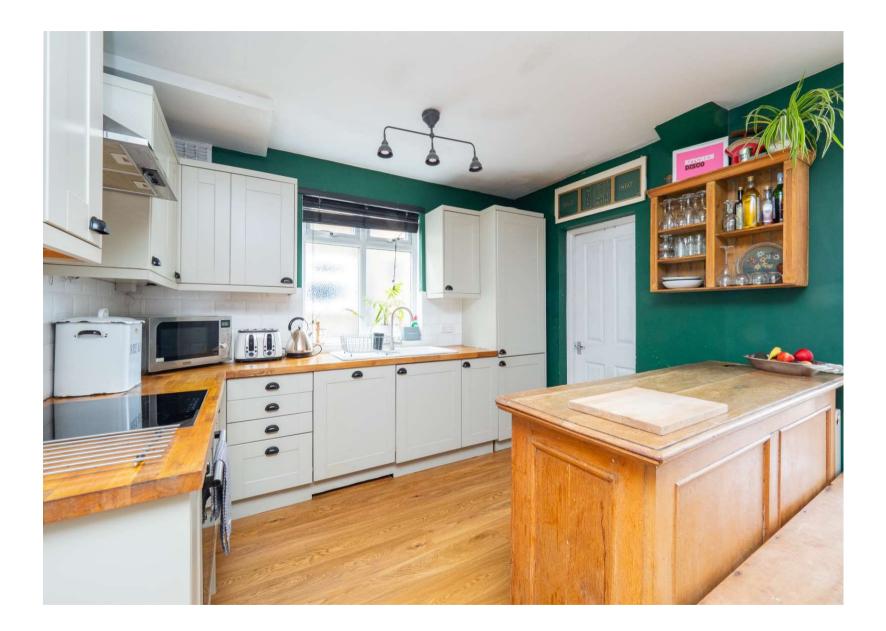

#### KEY FEATURES

An exciting opportunity to purchase a three bedroom semi detached house with plenty of period charm, located between Carshalton and Wallington.

On the ground floor there are two separate reception areas, leading into a family kitchen with separate utility room and downstairs W.C. There is a useful play room at the end of the kitchen, which means you can watch your children whilst you cook! On the first floor there are two light and airy double bedrooms as well as a smaller single, together with a four piece family bathroom. There is a separate shower and luxurious roll top bath perfect for relaxing at the end of a long day! Working from home is a breeze with an office at the end of the garden which can also accommodate any occasional overnight guests! Benefits include atmospheric triple glazing, off street parking and mature rear garden. The area is very popular with families due to the proximity of local schools, including Wallington County Grammar School which is