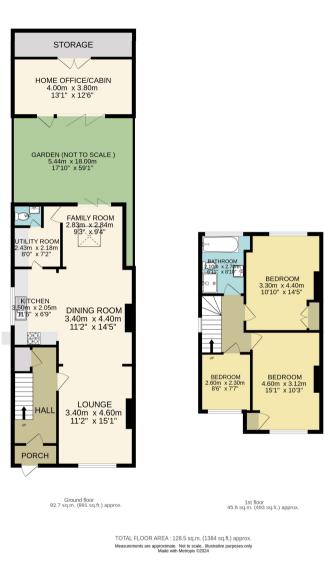

#### KEY FEATURES

An exciting opportunity to purchase a three bedroom semi detached house with plenty of period charm, located between Carshalton and Wallington.

On the ground floor there are two separate reception areas, leading into a family kitchen with separate utility room and downstairs W.C. There is a useful play room at the end of the kitchen, which means you can watch your children whilst you cook! On the first floor there are two light and airy double bedrooms as well as a smaller single, together with a four piece family bathroom. There is a separate shower and luxurious roll top bath perfect for relaxing at the end of a long day! Working from home is a breeze with an office at the end of the garden which can also accommodate any occasional overnight guests! Benefits include atmospheric triple glazing, off street parking and mature rear garden. The area is very popular with families due to the proximity of local schools, including Wallington County Grammar School which is