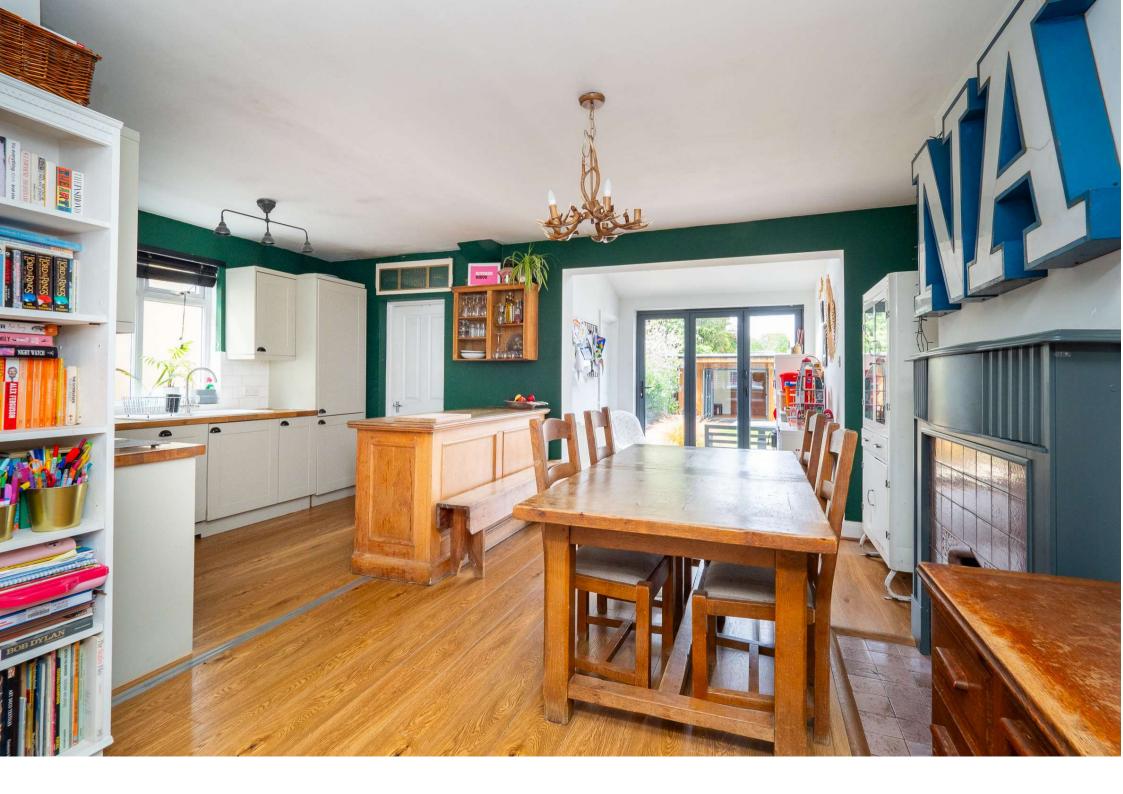

#### KEY FEATURES

An exciting opportunity to purchase a three bedroom semi detached house with plenty of period charm, located between Carshalton and Wallington.

On the ground floor there are two separate reception areas, leading into a family kitchen with separate utility room and downstairs W.C. There is a useful play room at the end of the kitchen, which means you can watch your children whilst you cook! On the first floor there are two light and airy double bedrooms as well as a smaller single, together with a four piece family bathroom. There is a separate shower and luxurious roll top bath perfect for relaxing at the end of a long day! Working from home is a breeze with an office at the end of the garden which can also accommodate any occasional overnight guests! Benefits include atmospheric triple glazing, off street parking and mature rear garden. The area is very popular with families due to the proximity of local schools, including Wallington County Grammar School which is