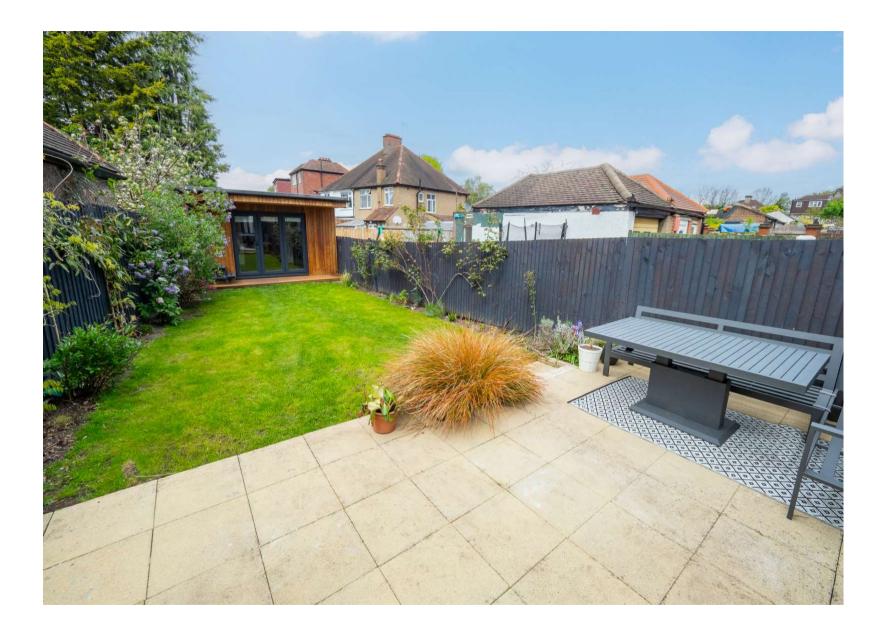

#### KEY FEATURES

An exciting opportunity to purchase a three bedroom semi detached house with plenty of period charm, located between Carshalton and Wallington.

On the ground floor there are two separate reception areas, leading into a family kitchen with separate utility room and downstairs W.C. There is a useful play room at the end of the kitchen, which means you can watch your children whilst you cook! On the first floor there are two light and airy double bedrooms as well as a smaller single, together with a four piece family bathroom. There is a separate shower and luxurious roll top bath perfect for relaxing at the end of a long day! Working from home is a breeze with an office at the end of the garden which can also accommodate any occasional overnight guests! Benefits include atmospheric triple glazing, off street parking and mature rear garden. The area is very popular with families due to the proximity of local schools, including Wallington County Grammar School which is