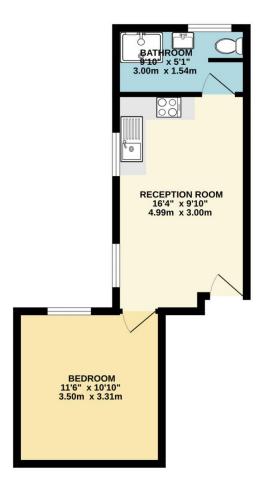

Leasehold 94 years

Council Tax Band A

- **RESIDENTIAL SALES**
- RESIDENTIAL **LETTINGS**
- **PROPERTY MANAGEMENT**
- FINANCIAL SERVICES
- LAND AND NEW **HOMES**
- CONVEYANCING

www.goodfellows.co.uk

Kitchen / Reception Room 16'4" x 9'10" (4.98m x 3m)

### Bedroom

11'6" x 10'10" (3.5m x 3.3m)

## Bathroom

9'10" x 5'1" (3m x 1.55m)

# Your View...

TOTAL FLOOR AREA: 335 sq.ft. (31.1 sq.m.) approx.

White every attempt has been made to ensure the accuracy of the Booplan contained here, measurements of doce, and extend the sq. and th

## **Floorplan Clause**

Measurements are approximate. Not to Scale. For Illustrative purposes only

**Goodfellows - Mitcham** 

7-8 Fairgreen Parade, London Road, Mitcham, CR4 3NA **T:** 020 8646 8686 mitcham@goodfellows.co.uk