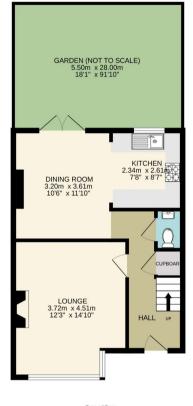

We value the little things that make a home

Fine & Country - Fine & Country Cheam

28 Ewell Road, Cheam, Sutton, Surrey, SM3 8BU T: 020 8770 3377 cheam@fineandcountry.com www.fineandcountry.com

Ground floor 41.9 sq.m. (451 sq.ft.) approx.

1st floor 41.1 sq.m. (442 sq.ft.) approx. 2nd floor 29.8 sq.m. (321 sq.ft.) approx.

TOTAL FLOOR AREA : 112.8 sq.m. (1214 sq.ft.) approx.

Measurements are approximate. Not to scale. Illustrative purposes only
Made with Metropix ©2024