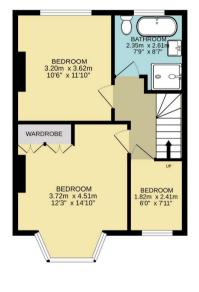

We value the little things that make a home

Fine & Country - Fine & Country Cheam

28 Ewell Road, Cheam, Sutton, Surrey, SM3 8BU T: 020 8770 3377 cheam@fineandcountry.com www.fineandcountry.com

Ground floor 41.9 sq.m. (451 sq.ft.) approx.

1st floor 41.1 sq.m. (442 sq.ft.) approx. 2nd floor 29.8 sq.m. (321 sq.ft.) approx.

TOTAL FLOOR AREA : 112.8 sq.m. (1214 sq.ft.) approx.

Measurements are approximate. Not to scale. Illustrative purposes only
Made with Metropix ©2024