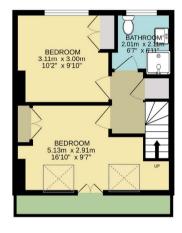

We value the little things that make a home

Fine & Country - Fine & Country Cheam

28 Ewell Road, Cheam, Sutton, Surrey, SM3 8BU T: 020 8770 3377 cheam@fineandcountry.com www.fineandcountry.com

Ground floor 41.9 sq.m. (451 sq.ft.) approx.

1st floor 41.1 sq.m. (442 sq.ft.) approx. 2nd floor 29.8 sq.m. (321 sq.ft.) approx.

TOTAL FLOOR AREA : 112.8 sq.m. (1214 sq.ft.) approx.

Measurements are approximate. Not to scale. Illustrative purposes only
Made with Metropix ©2024