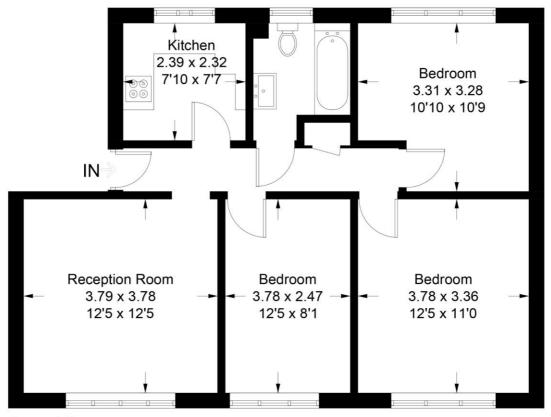

#### **Lounge - 3.79 x 3.78**

Double glazed UPVC windows to front aspect, electric heaters, TV port.

#### Kitchen - 2.39 x 2.32

Double glazed window to rear aspect, range of eye and base units with roll top worksurface, breakfast bar, sink with mixer tap and drainer, electric hob with overhead extractor fan, built in oven, space for fridge/freezer, space and plumbing for washing machine, cupboard housing electric meter, part tiled walls and tiled floor.

#### Bedroom One - 3.78 x 3.36

Double glazed window to front aspect, electric heating.

#### Bedroom Two - 3.78 x 2.47

Double glazed windows to front aspect, electric heating.

#### Bedroom Three - 3.31 x 3.28

Double glazed windows to rear aspect, electric heating.

#### **Bathroom**

Double glazed obscure window to rear aspect, wood panel enclosed bath with mixer tap, shower attachment, electric shower and glass shower screen, low level WC, wash hand basin with mixer tap, part tiled walls and tiled floor, extractor fan, electric towel radiator.

#### **Dallas Court**

Approximate Gross Internal Area = 65.2 sq m / 702 sq ft

**Second Floor** 

Illustration for identification purposes only, measurements are approximate, not to scale. floorplansUsketch.com © (ID730927)