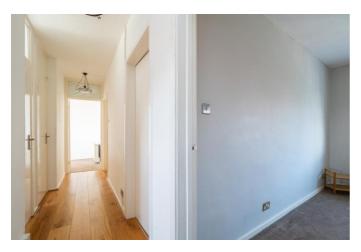

#### **Entrance**

Approached via wood panel door with glazed windows, storage cupboard, wood flooring, doors to all rooms.