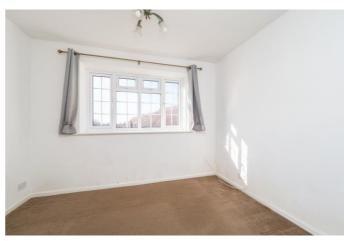

#### **Lounge - 3.79 x 3.78**

Double glazed UPVC windows to front aspect, electric heaters, TV port.

#### Bedroom One - 3.78 x 3.36

Double glazed window to front aspect, electric heating.

#### Bedroom Two - 3.78 x 2.47

Double glazed windows to front aspect, electric heating.

#### Bedroom Three - 3.31 x 3.28

Double glazed windows to rear aspect, electric heating.