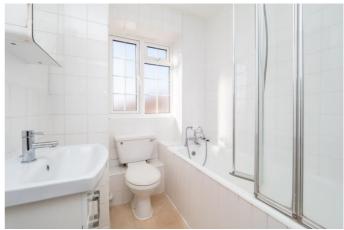

#### **Bathroom**

Double glazed obscure window to rear aspect, wood panel enclosed bath with mixer tap, shower attachment, electric shower and glass shower screen, low level WC, wash hand basin with mixer tap, part tiled walls and tiled floor, extractor fan, electric towel radiator.