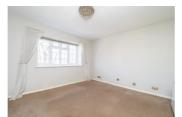

#### Bedroom One - 3.78 x 3.36

Double glazed window to front aspect, electric heating.

#### Bedroom Two - 3.78 x 2.47

Double glazed windows to front aspect, electric heating.

#### Bedroom Three - 3.31 x 3.28

Double glazed windows to rear aspect, electric heating.