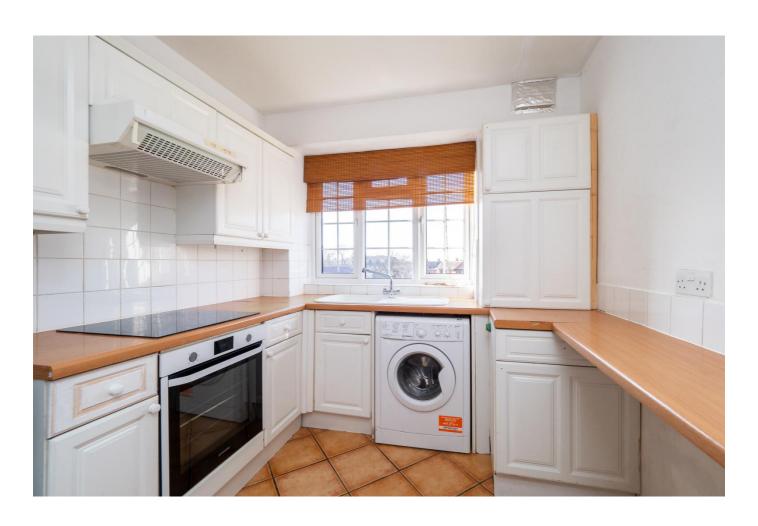

#### Kitchen - 2.39 x 2.32

Double glazed window to rear aspect, range of eye and base units with roll top worksurface, breakfast bar, sink with mixer tap and drainer, electric hob with overhead extractor fan, built in oven, space for fridge/freezer, space and plumbing for washing machine, cupboard housing electric meter, part tiled walls and tiled floor.