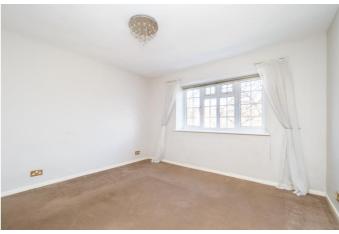

#### Bedroom One - 3.78 x 3.36

Double glazed window to front aspect, electric heating.

#### Bedroom Two - 3.78 x 2.47

Double glazed windows to front aspect, electric heating.

#### Bedroom Three - 3.31 x 3.28

Double glazed windows to rear aspect, electric heating.