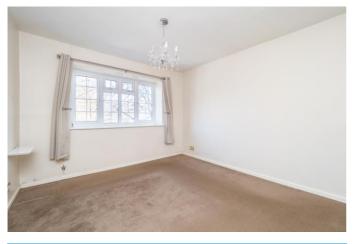

#### **Lounge - 3.79 x 3.78**

Double glazed UPVC windows to front aspect, electric heaters, TV port.

#### Bedroom One - 3.78 x 3.36

Double glazed window to front aspect, electric heating.

#### Bedroom Two - 3.78 x 2.47

Double glazed windows to front aspect, electric heating.

#### Bedroom Three - 3.31 x 3.28

Double glazed windows to rear aspect, electric heating.